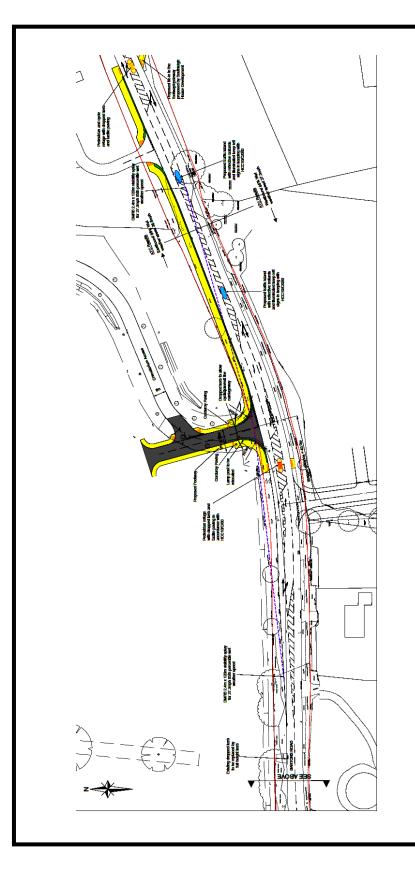

## HIGHWAY WORKS CONTINUED

| <u>KEY</u>                                                                                                                                                                                                                                   |                                                                           |  |
|----------------------------------------------------------------------------------------------------------------------------------------------------------------------------------------------------------------------------------------------|---------------------------------------------------------------------------|--|
| Note 1: The proposed layout assumes prior<br>implementation of the access arrangements as<br>approved for planning application (APPI/1501435)<br>in drawing 14-018-002 and cyclup errovision<br>improvements as shown in drawing 14-018-015. |                                                                           |  |
|                                                                                                                                                                                                                                              | Proposed 2m Footway and 3m<br>Footway/Cycleway                            |  |
|                                                                                                                                                                                                                                              | Proposed Carriageway                                                      |  |
|                                                                                                                                                                                                                                              | Proposed Traffic Island                                                   |  |
|                                                                                                                                                                                                                                              | Proposed 0.5m Strip between<br>Carriageway and Shared<br>Footway/Cycleway |  |
|                                                                                                                                                                                                                                              | Highway Boundary                                                          |  |
|                                                                                                                                                                                                                                              |                                                                           |  |
|                                                                                                                                                                                                                                              |                                                                           |  |
|                                                                                                                                                                                                                                              |                                                                           |  |
|                                                                                                                                                                                                                                              |                                                                           |  |
|                                                                                                                                                                                                                                              |                                                                           |  |
|                                                                                                                                                                                                                                              |                                                                           |  |
|                                                                                                                                                                                                                                              |                                                                           |  |
|                                                                                                                                                                                                                                              |                                                                           |  |
|                                                                                                                                                                                                                                              |                                                                           |  |
|                                                                                                                                                                                                                                              |                                                                           |  |
|                                                                                                                                                                                                                                              |                                                                           |  |
|                                                                                                                                                                                                                                              |                                                                           |  |
|                                                                                                                                                                                                                                              |                                                                           |  |
|                                                                                                                                                                                                                                              |                                                                           |  |
|                                                                                                                                                                                                                                              |                                                                           |  |
|                                                                                                                                                                                                                                              |                                                                           |  |
|                                                                                                                                                                                                                                              |                                                                           |  |
|                                                                                                                                                                                                                                              |                                                                           |  |
|                                                                                                                                                                                                                                              |                                                                           |  |
|                                                                                                                                                                                                                                              |                                                                           |  |
|                                                                                                                                                                                                                                              |                                                                           |  |
|                                                                                                                                                                                                                                              |                                                                           |  |
|                                                                                                                                                                                                                                              |                                                                           |  |
|                                                                                                                                                                                                                                              |                                                                           |  |
|                                                                                                                                                                                                                                              |                                                                           |  |